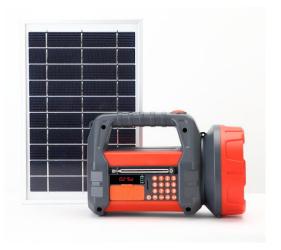

## d.light T500R **Solar Torch**

## **Specifications**

Solar Panel **Battery** Brightness

Runtime (@highest setting) Runtime (Light only)

Additional features

Accessories

Units in carton Gift box dimensions 40'Container Loading

Solar radio with powerful speakers

Free mobile charging

6w/1.0mm/4m

4.8Ah 3.7V NCM 1000 cycles Front Light 160/120/60 Side Light 100/50

8 hours 16/12/8

5 brightness settings, High beam-Maximum Range up to 1Km, In-built Radio FM/MP3, USB & SD Card slot, auto saver, simple and easy user interface