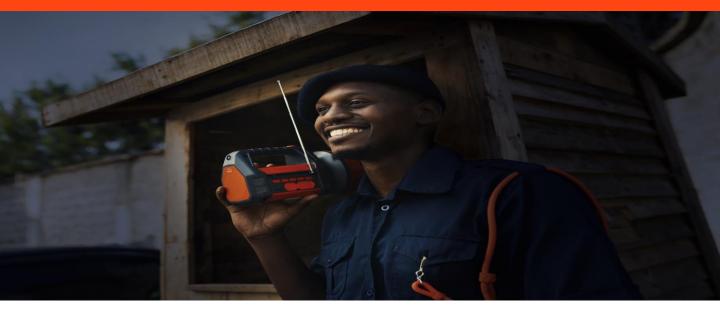

## d.light T500R **Solar Torch**

Free mobile charging

6w/1.0mm/4m

4.8Ah 3.7V NCM 1000 cycles Front Light 160/120/60 Side Light 100/50

8 hours 16/12/8

5 brightness settings, High beam-Maximum Range up to 1Km, In-built Radio FM/MP3, USB & SD Card slot, auto saver, simple and easy user interface